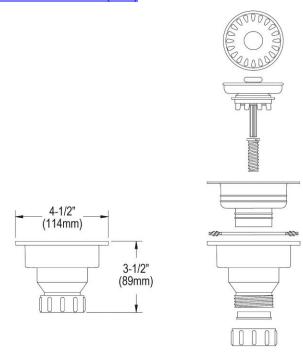

## PRODUCT SPECIFICATIONS

Elkay 3-1/2" Drain Fitting Antique Steel Finish Body and Basket with Rubber Stopper. Overall dimensions are 4-1/2" x 4-1/2" x 3-3/4". Made of Brass.

| Material:        | Brass                    |
|------------------|--------------------------|
| Finish:          | Antique Steel (AS)       |
| Dimensions:      | 4-1/2" x 4-1/2" x 3-3/4" |
| Shipping Weight: | .5 lbs.                  |